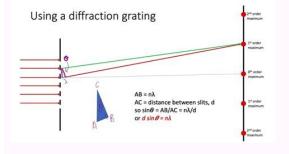

Figure 1. Schematic diagram of a spectrometer. A spectrometer works by focusing a light source into a dispersing medium (a grating or prism) which separates it into its component wavelengths, which can be viewed on a screen or through a telescope.